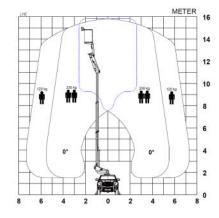

### VDTL-160-FZ - Ford Ranger

Emergency operation from ground (valve-bank mounted on pedestal)

Better performance (additional working height and outreach)

Diagramme(s)