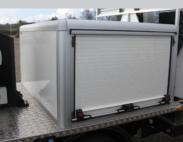

Aluminium cabinets for the chassis (option)

Big fiberglass toolbox across flatbed (option)

LMC (Load Moment Control) Variable outreach and up to 2 actions at a time (1 per joystick)