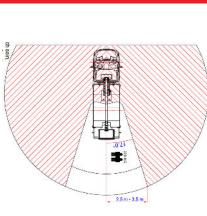

### VDTL-160-FZ - Ford Ranger

Emergency operation from ground (valve-bank mounted on pedestal)

Better performance (additional working height and outreach)

Diagramme(s)