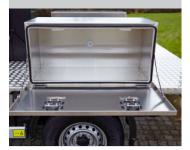

Aluminium cabinets for the chassis (option)

Big fiberglass toolbox across flatbed (option)

LMC (Load Moment Control) Variable outreach and up to 2 actions at a time (1 per joystick)