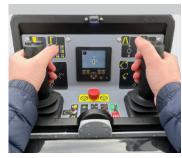

Aluminium cabinets for the chassis (option)

Big fiberglass toolbox across flatbed (option)

LMC (Load Moment Control) Variable outreach and up to 2 actions at a time (1 per joystick)