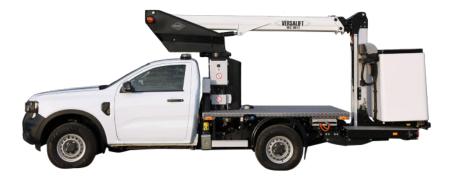

# VERSALIFT VDTL-160-FZ

## Pick-up mounted telescopic platform

Available for class B driving licence

LMC controls with variable outreach

Emergency lowering controls at the pedestal

Compact total installation height

1 kV certified low voltage insulation

### VDTL-160-FZ - Ford Ranger

Emergency operation from ground (valve-bank mounted on pedestal)

Better performance (additional working height and outreach)

Diagramme(s)