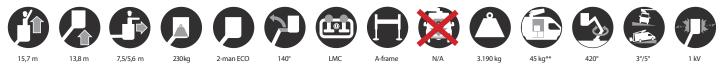

# VERSALIFT VDTL-160-FZ

## Pick-up mounted telescopic platform

Available for class B driving licence

LMC controls with variable outreach

Emergency lowering controls at the pedestal

Compact total installation height

1 kV certified low voltage insulation

Aluminium cabinets for the chassis (option)

Big fiberglass toolbox across flatbed (option)

LMC (Load Moment Control) Variable outreach and up to 2 actions at a time (1 per joystick)

#### Notes

Technical information is subject to change without prior notice. Images may show optional equipment. Installations and/or options may not be available in your specific region.

\* Depending on the vehicle.

\*\* Max payload with a driver, a passenger and a full tank of fuel (220 kg added to the installation weight).