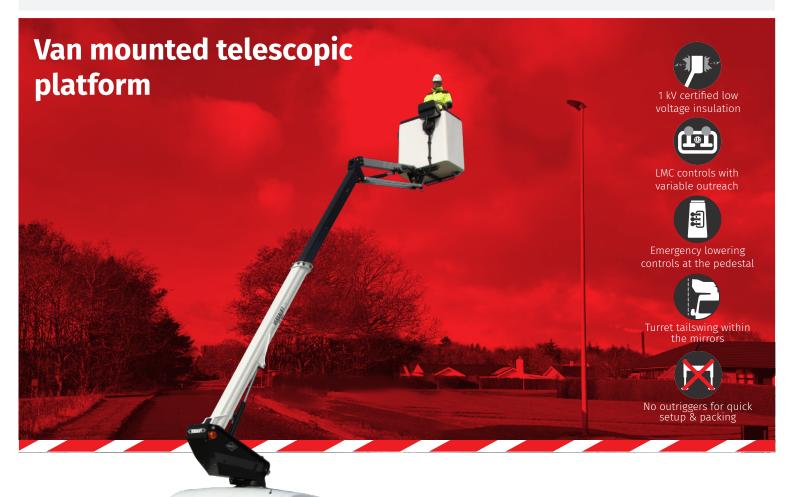

### VTL-140-F on Ford e-Transit

Fully electrical van with plenty of storage

No outriggers provides fast and easy setup.

e-Tech 20c Lithium powerpack.

One single charging point for both van and powerpack.

■ Length: 6765 mm

#### **Options**

Parallelogram entrance for the bucket LED ceiling lights in the van

The shaped profile ultra high strength steel booms provide improved rigidity, stiffness and performance

1 kV insulation

Only one single charging point is needed

Lithium-Ion power pack (optional)