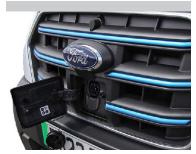

## **VERSALIFT**

VTL-140-F









### VTL-140-F on Ford e-Transit



Fully electrical van with plenty of storage

No outriggers provides fast and easy setup.

e-Tech 20c Lithium powerpack.

One single charging point for both van and powerpack.

■ Length: 6765 mm

■ Height: 3400 mm

■ Wheelbase: 3300 mm





























Diagramme(s)

# METER 14 12

#### **Options**

Parallelogram entrance for the bucket LED ceiling lights in the van



The shaped profile ultra high strength steel booms provide improved rigidity, stiffness and performance



1 kV insulation



Only one single charging point is needed



Lithium-Ion power pack (optional)

#### **Notes**

Technical information is subject to change without prior notice. Images may show optional equipment. Installations and/or options may not be available in your specific region.

- \* Depending on the vehicle.
- \*\* Max payload with a driver, a passenger and a full tank of fuel (220 kg added to the installation weight).

\*\*\* Depending on the vehicle position

#### **Distributor**

#### **Versalift International**

Soendervang 3, 9640 Farsoe Denmark

+45 9863 2433 sales@versalift.dk versaliftinternational.com