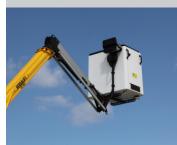

### VTL-140-F on Ford e-Transit

Fully electrical van with plenty of storage

No outriggers provides fast and easy setup.

e-Tech 20c Lithium powerpack.

One single charging point for both van and powerpack.

■ Length: 6765 mm

#### **Options**

Parallelogram entrance for the bucket LED ceiling lights in the van

The shaped profile ultra high strength steel booms provide improved rigidity, stiffness and performance

1 kV insulation