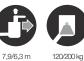

### VTL-140-F on Ford e-Transit

Fully electrical van with plenty of storage

No outriggers provides fast and easy setup.

e-Tech 20c Lithium powerpack.

One single charging point for both van and powerpack.

■ Length: 6765 mm

■ Height: 3400 mm

■ Wheelbase: 3300 mm

Diagramme(s)