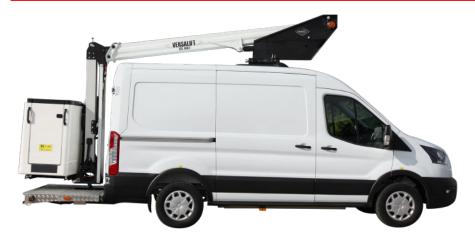

### VTL-140-F on Ford e-Transit

Fully electrical van with plenty of storage

No outriggers provides fast and easy setup.

e-Tech 20c Lithium powerpack.

One single charging point for both van and powerpack.

■ Length: 6765 mm

■ Height: 3400 mm

■ Wheelbase: 3300 mm

Diagramme(s)