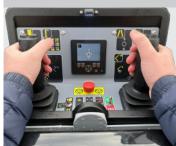

Aluminium cabinets for the chassis (option)

Big fiberglass toolbox across flatbed (option)

LMC (Load Moment Control) Variable outreach and up to 2 actions at a time (1 per joystick)