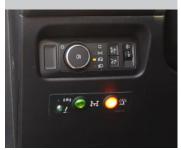

### **Options**

Outrigger pads with holders Flashinglights on the roof Aluminium cabinets for the chassis Safety stripes (red/white) Tilt sensor Inverter Full Home function

Integrated control panel for Versalift in cabin