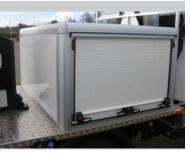

Aluminium cabinets for the chassis (option)

Big fiberglass toolbox across flatbed (option)

LMC (Load Moment Control) Variable outreach and up to 2 actions at a time (1 per joystick)