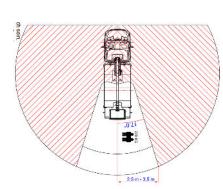

# **VDTL-160-FZ - Ford Ranger**



Emergency operation from ground (valve-bank mounted on pedestal)

Better performance (additional working height and outreach)

■ Length: 6715 mm

■ Height: 2665 mm

■ Wheelbase: 3270 mm





























Diagramme(s)





### **Options**

Outrigger pads with holders Flashinglights on the roof Aluminium cabinets for the chassis Safety stripes (red/white) Tilt sensor Inverter Full Home function



Integrated control panel for Versalift in cabin



Aluminium cabinets for the chassis (option)



Big fiberglass toolbox across flatbed (option)



LMC (Load Moment Control) Variable outreach and up to 2 actions at a time (1 per joystick)

### **Notes**

Technical information is subject to change without prior notice. Images may show optional equipment. Installations and/or options may not be available in your specific region.

- \* Depending on the vehicle.
- \*\* Max payload with a driver, a passenger and a full tank of fuel (220 kg added to the installation weight).

## **Distributor**

#### **Versalift Interna