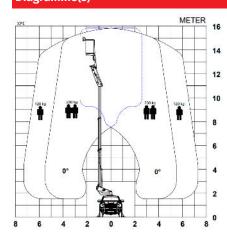

# **VDTL-160-FZ - Ford Ranger**



Emergency operation from ground (valve-bank mounted on pedestal)

Better performance (additional working height and outreach)

■ Length: 6715 mm

■ Height: 2665 mm

■ Wheelbase: 3270 mm





























Diagramme(s)





### **Options**

Outrigger pads with holders Flashinglights on the roof Aluminium cabinets for the chassis Safety stripes (red/white) Tilt sensor Inverter Full Home function



Integrated control panel for Versalift in cabin



Aluminium cabinets for the chassis (option)



Big fiberglass toolbox across flatbed (option)



LMC (Load Moment Control) Variable outreach and up to 2 actions at a time (1 per joystick)

### **Notes**

Technical information is subject to change without prior notice. Images may show optional equipment. Installations and/or options may not be available in your specific region.

- \* Depending on the vehicle.
- \*\* Max payload with a driver, a passenger and a full tank of fuel (220 kg added to the installation weight).

## **Distributor**

#### **Versalift Inter