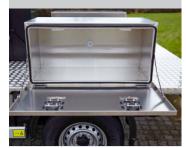

Aluminium cabinets for the chassis (option)

Big fiberglass toolbox across flatbed (option)

LMC (Load Moment Control) Variable outreach and up to 2 actions at a time (1 per joystick)