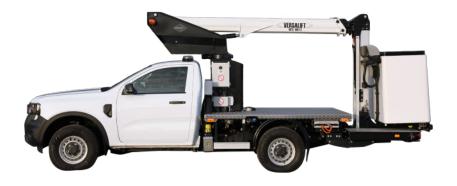

# **VDTL-160-FZ - Ford Ranger**

Emergency operation from ground (valve-bank mounted on pedestal)

Better performance (additional working height and outreach)

■ Length: 6715 mm

■ Height: 2665 mm

■ Wheelbase: 3270 mm